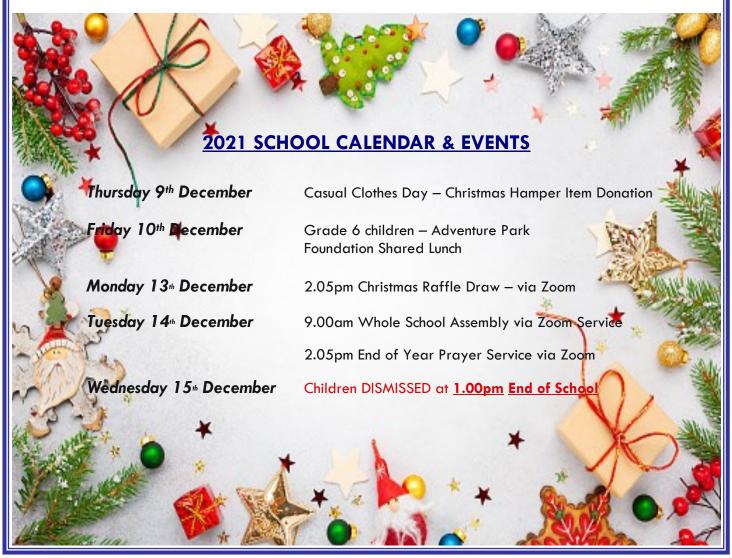

#### **CHRISTMAS RAFFLE**

Casual Clothes Day for a donation of a Christmas item was held today Thursday 9th December.

Thank you for the wonderful items donated for our Christmas raffle.

Please ensure all tickets and money are returned to school by **Monday 13th December 9.00am** as the Raffle Draw will be at 2.05pm on Monday 13th December in the MFR with all children present. We hope to make this available for families to view via zoom.

#### WHOLE SCHOOL ASSEMBLY

Our end of Year assembly will be held at 9.00am next Tuesday 14th December.

It will be the second time we have managed to get together as a whole school – with children and staff for many months. It will give us a great opportunity to reflect on the year – as extraordinary as it was – recognize achievements and make some presentations. Please join us via Zoom if you are able to connect at that time.

#### **END OF YEAR LITURGY**

Next **Tuesday 14<sup>th</sup> December at 2.05pm** our children and staff will come together to thank God for being with us this year as we experienced another most unexpected year! Our Liturgy will begin at 2.05pm and a link will be sent to families, so please join us if you are able.