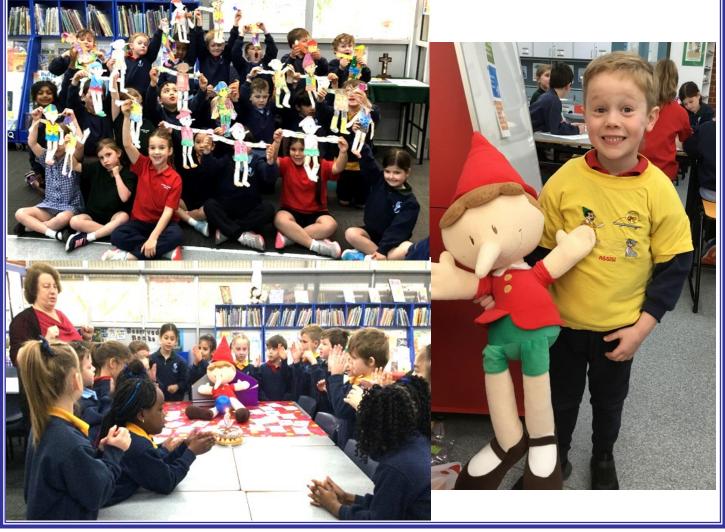

#### **CELEBRATION OF PINOCCHIO THE PUPPET'S 6TH BIRTHDAY**

On Wednesday 17th November during their Italian and Art sessions the Foundation Communities celebrated Pinocchio the puppet's 6th birthday. The children presented the many Italian songs that they have learnt throughout the year. The children then sang "Tanti auguri" (Happy birthday song) to Pinocchio and made a Pinocchio puppet with moving arms and legs during their Italian and Art sessions. The Foundation Communities are to be commended on their beautiful singing. A special thank you to Mrs Chetcuti (Art teacher), Mrs Glenda Flynn and Mr Jamie Taylor for their assistance.