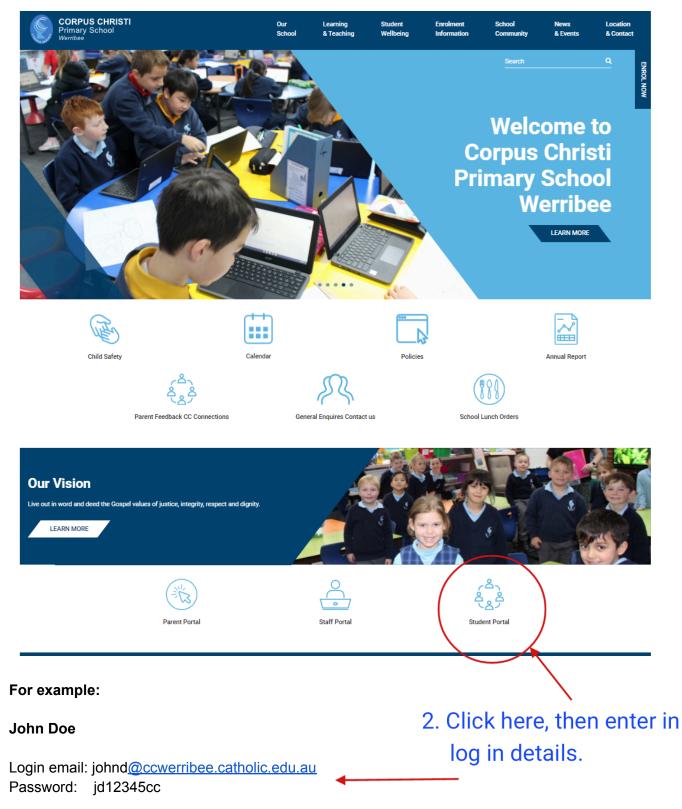

## 1. Go to the Corpus Christi website

If your child does not remember their passcode, please email me and I can send this to you.