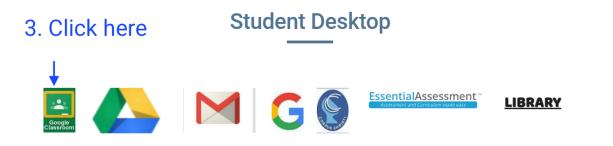

## 1. Go to the Corpus Christi website



If your child does not remember their passcode, please email me and I can send this to you.



## 4. Select the 'Classroom'



## 5. Select 'Classwork' tab

| Home Stream Classwork People                          |                               |               |
|-------------------------------------------------------|-------------------------------|---------------|
| Calendar                                              | View your work                |               |
| Er To-do                                              | All topics -                  |               |
| M MIDDLE CSI & DDT                                    | Year 4s Week 7                | Posted Mar 13 |
| Middle Buston 2024                                    | INFORM & EMPOWER SURVEY       | Posted Feb 12 |
| Archived classes                                      |                               |